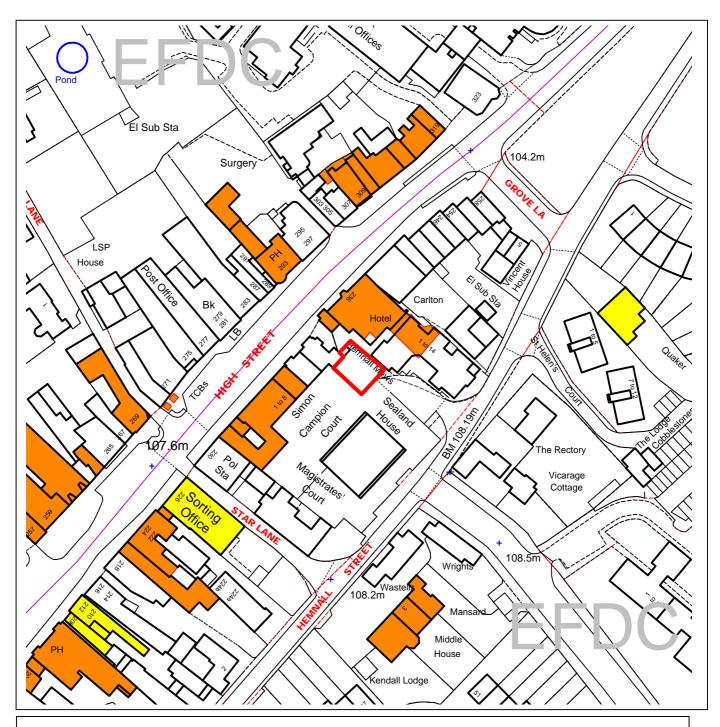

EFDC licence No.100018534

| Agenda Item<br>Number: |                                                             |
|------------------------|-------------------------------------------------------------|
| Application Number:    | EPF/1340/08                                                 |
| Site Name:             | The Thatched House Hotel, 236 High Street, Epping, CM16 4AP |
| Scale of Plot:         | 1/1250                                                      |